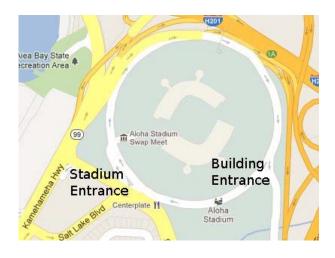

**Use this pass to enter the committee meetings, stadium and convention.** If you lose this pass, you will be charged \$1.00 to enter the stadium and your check-in will be delayed.

Enter the stadium from Salt Lake Blvd (left map). Circle the perimeter until you reach the building entrance (shown on right). Enter the building and follow the signs.